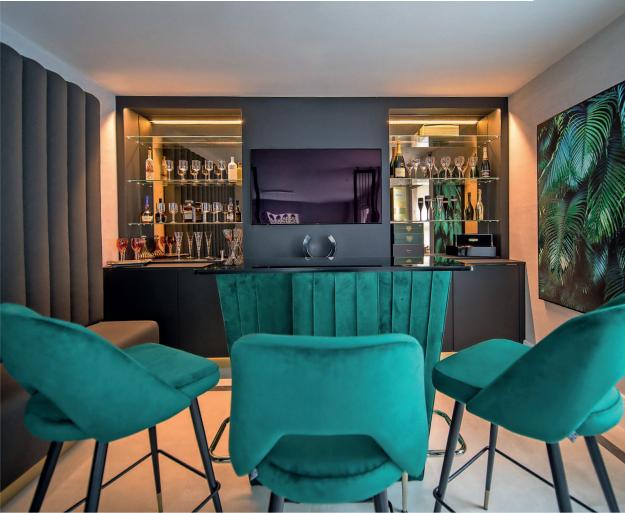

## INTERIOR INSPIRATION

Here's a sneak peek at the bar inside former England footballer Ashley Cole's Surrey Hills home. Designed by The Living Room, the bar has a 1920s feel but was designed with comfort in mind. The bar chairs and upholstered panels – a soulful green colour – provide elegance, while the cabinetry, in a matt black finish with brass trims, is sleek and classically modern. The bar unit has been cladded with Italian antique-stained mirrors to give depth and volume to the overall look, while a custom-made bench has been fitted to the side with fluted back panels for added comfort and style. Oh, and let's not forget the LED lighting providing an Instagram-worthy backdrop for those special Champagne-popping moments. *thelivingroomlondon.com* 